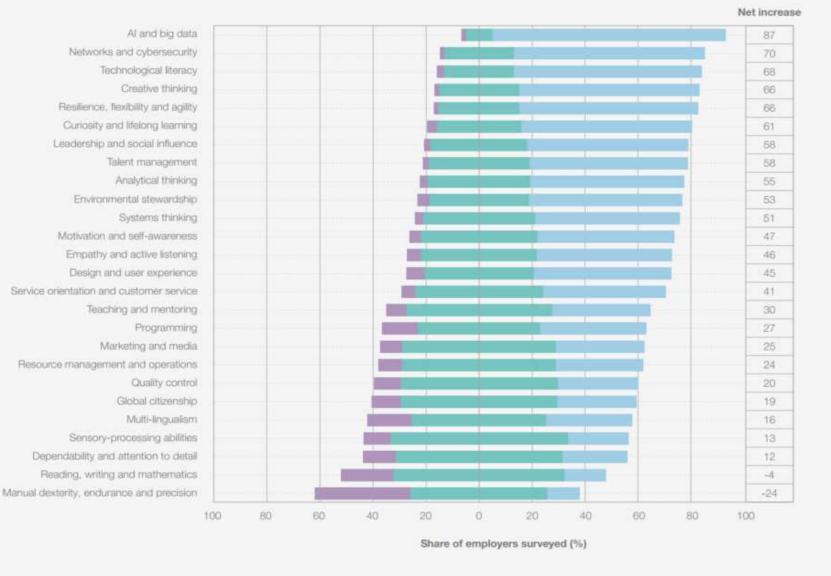

### FIGURE 3.4 Sk

#### Skills on the rise, 2025-2030

Share of employers that consider skills to be increasing, decreasing, or remaining stable in importance. Skills are ranked based on net increase, which is the difference between the share of employers that consider a skill category to be increasing in use and those that consider it to be decreasing in use.

E Decreasing use Stable use

Increasing use