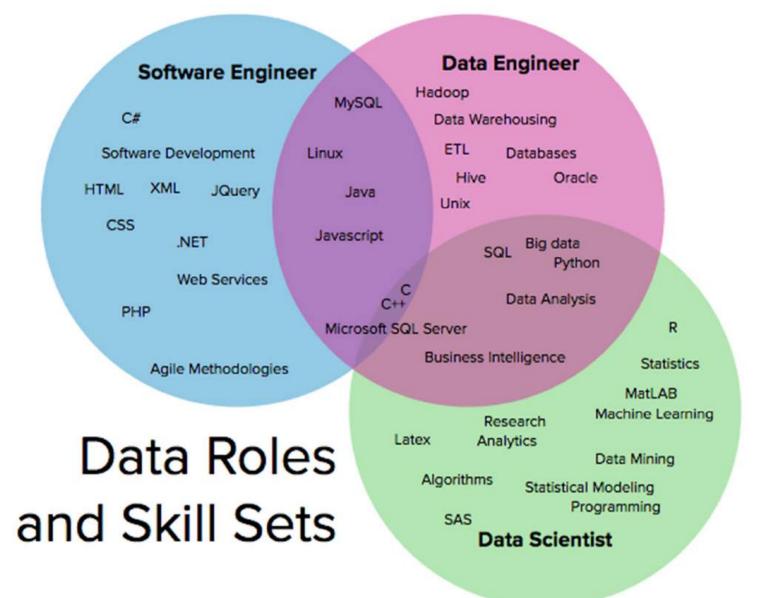

ONLY POSSIBLE BECAUSE OF THE DATA IT IS TRAINED UPON - AND HUGE AMOUNTS OF IT. IF YOU WANT TO KNOW ABOUT AI, YOU NEED TO KNOW ABOUT DATA.

DATA IS A COLLECTION OF FACTS OR VALUES, SUCH AS NUMBERS, WORDS, MEASUREMENTS, OBSERVATIONS, OR DESCRIPTIONS. TO BE USEFUL, IT NEEDS TO BE COLLECTED TOGETHER IN A SIMILAR FORM, SO THAT IT CAN BE ACCESSED, ANALYSED AND PATTERNS FOUND WITHIN IT- WHICH ALLOWS SOME MEANING TO BE DERIVED FROM IT.



# "If I have seen further, it is by standing on the shoulders of giants."





# Connecting





## **Types of Data Professionals**

## Where are you?



**Data Scientists** ML Ops



**Data Analysts** ML Ops





# **Data Analyst**



VALA ENGINEERING ROADMAP



# Data Eng. Roadmap

https://github.com/data-burst/data-engineering-roadmap https://roadmap.sh/







https://ryanswanstrom.com/2016/11/28/data-scientists-data-engineers-software-engineers-the-difference-according-to-linkedin/

# **DS needs**

Data Science Lifecycle



- Data preprocessing (cleaning)
- Data analysis
- Data Analytics
- Missing data handeling



• LLMs (Chatbots) could help

### FIGURE 3.7 Skill importance gap and skill proficiency gap between growing and declining jobs

When growing and declining job roles attach the same level of importance and proficiency to a skill, the index equals one. The bigger the value, the bigger the gap between growing and declining jobs.



### FIGURE B3.1

#### Current capacity for substitution by Generative AI, by skill group

Capacity of GenAl substituting a human in performing a given skill as a percentage share of all granular skills with