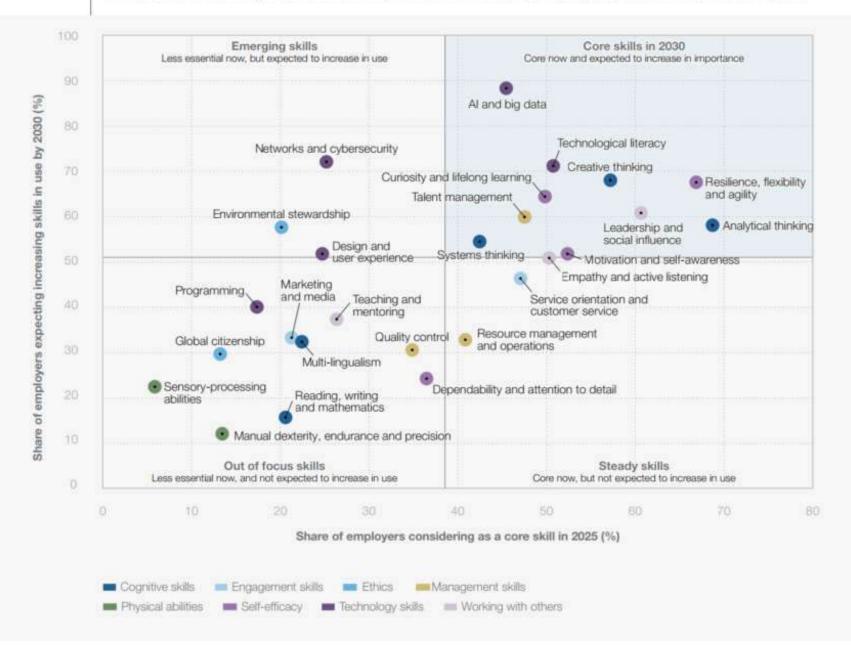

### FIGURE 3.4 Sk

#### Skills on the rise, 2025-2030

Share of employers that consider skills to be increasing, decreasing, or remaining stable in importance. Skills are ranked based on net increase, which is the difference between the share of employers that consider a skill category to be increasing in use and those that consider it to be decreasing in use.

E Decreasing use Stable use

Increasing use