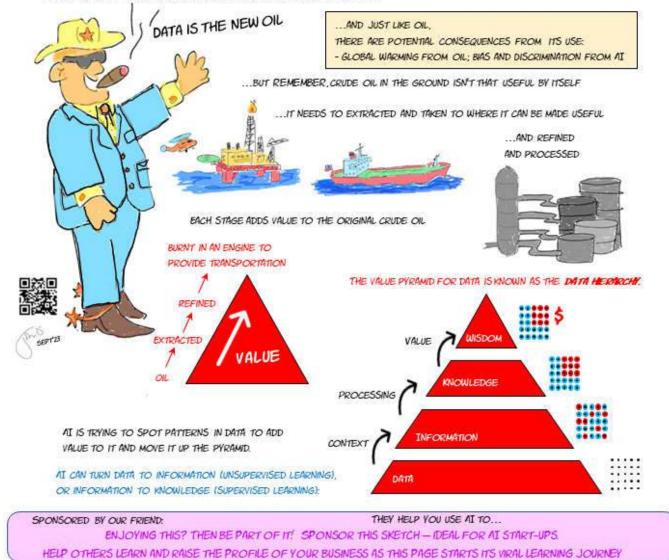

elerator/1-MLOpsFoundation/2-SkillsRolesAndResponsibilities/1-AdoptingDSProcess.html



Figure 1-5. The Data Science Hierarchy of Needs



https://github.com/jorisvandenbossche/talks/blob/master/2017 INRIA pandas/img/JakeVdP-ecosystem5.svg



### SKETCH 1, DATA HIERARCHY



AI CAN DO AMAZING THINGS LIKE LIVE LANGUAGE TRANSLATION AND IMAGE RECOGNITION - BUT THAT IS ONLY POSSIBLE BECAUSE OF THE DATA IT IS TRAINED UPON - AND HUGE AMOUNTS OF IT. IF YOU WANT TO KNOW ABOUT AI, YOU NEED TO KNOW ABOUT DATA.

DATA IS A COLLECTION OF FACTS OR VALUES, SUCH AS NUMBERS, WORDS, MEASUREMENTS, OBSERVATIONS, OR DESCRIPTIONS. TO BE USEFUL, IT NEEDS TO BE COLLECTED TOGETHER IN A SIMILAR FORM, SO THAT IT CAN BE ACCESSED, ANALYSED AND PATTERNS FOUND WITHIN IT- WHICH ALLOWS SOME MEANING TO BE DERIVED FROM IT.



# "If I have seen further, it is by standing on the shoulders of giants."





# Connecting





## **Types of Data Professionals**

## Where are you?



**Data Scientists** ML Ops



**Data Analysts** ML Ops





# **Data Analyst**



VALA ENGINEERING ROADMAP



# Data Eng. Roadmap

https://github.com/data-burst/data-engineering-roadmap https://roadmap.sh/







https://ryanswanstrom.com/2016/11/28/data-scientists-data-engineers-software-engineers-the-difference-according-to-linkedin/

# **DS needs**

Data Science Lifecycle



- Data preprocessing (cleaning)
- Data analysis
- Data Analytics
- Missing data handeling



• LLMs (Chatbots) could help

### FIGURE 3.7 Skill importance gap and skill proficiency gap between growing and declining jobs

When growing and declining job roles attac