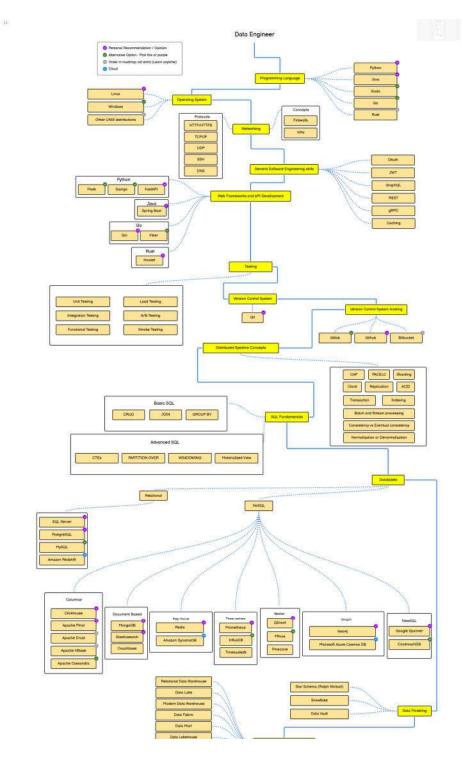

S ONLY POSSIBLE BECAUSE OF THE DATA IT IS TRAINED UPON - AND HUGE AMOUNTS OF IT. IF YOU WANT TO KNOW ABOUT AI, YOU NEED TO KNOW ABOUT DATA.

DATA IS A COLLECTION OF FACTS OR VALUES, SUCH AS NUMBERS, WORDS, MEASUREMENTS, OBSERVATIONS, OR DESCRIPTIONS. TO BE USEFUL, IT NEEDS TO BE COLLECTED TOGETHER IN A SIMILAR FORM, SO THAT IT CAN BE ACCESSED, ANALYSED AND PATTERNS FOUND WITHIN IT- WHICH ALLOWS SOME MEANING TO BE DERIVED FROM IT.



# "If I have seen further, it is by standing on the shoulders of giants."





# Connecting





## **Types of Data Professionals**

## Where are you?



**Data Scientists** ML Ops



**Data Analysts** ML Ops





# **Data Analyst**



VALA ENGINEERING ROADMAP



# Data Eng. Roadmap

https://github.com/data-burst/data-engineering-roadmap https://roadmap.sh/







https://ryanswanstrom.com/2016/11/28/data-scientists-data-engineers-software-engineers-the-difference-according-to-linkedin/

# **DS needs**

Data Science Lifecycle



- Data preprocessing (cleaning)
- Data analysis
- Data Analytics
- Missing data handeling



• LLMs (Chatbots) could help

### FIGURE 3.7 Skill importance gap and skill proficiency gap between growing and declining jobs

When growing and declining job roles attach the same level of importance and proficiency to a skill, the index equals one. The bigger the value, the bigger the gap between growing and declining jobs.



### FIGURE B3.1

#### Current capacity for substitution by Generative AI, by skill group

Capacity of GenAl substituting a human in performing a given skill as a percentage share of all granular skills wi