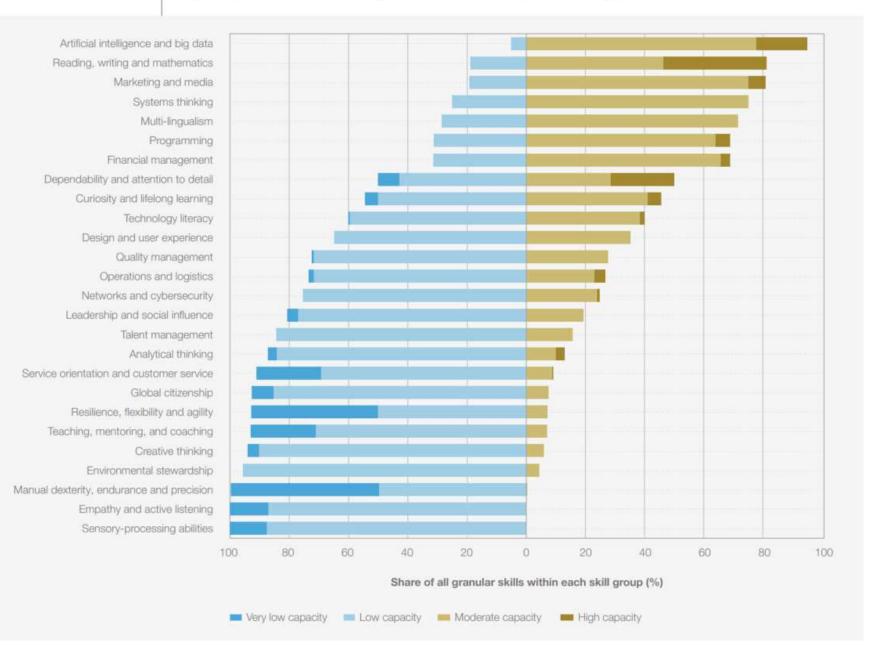

### FIGURE 3.4 Sk

#### Skills on the rise, 2025-2030

Share of employers that consider skills to be increasing, decreasing, or remaining stable in importance. Skills are ranked based on net increase, which is the difference between the share of employers that consider a skill category to be increasing in use and those that consider it to be decreasing in use.

E Decreasing use Stable use

Increasing use