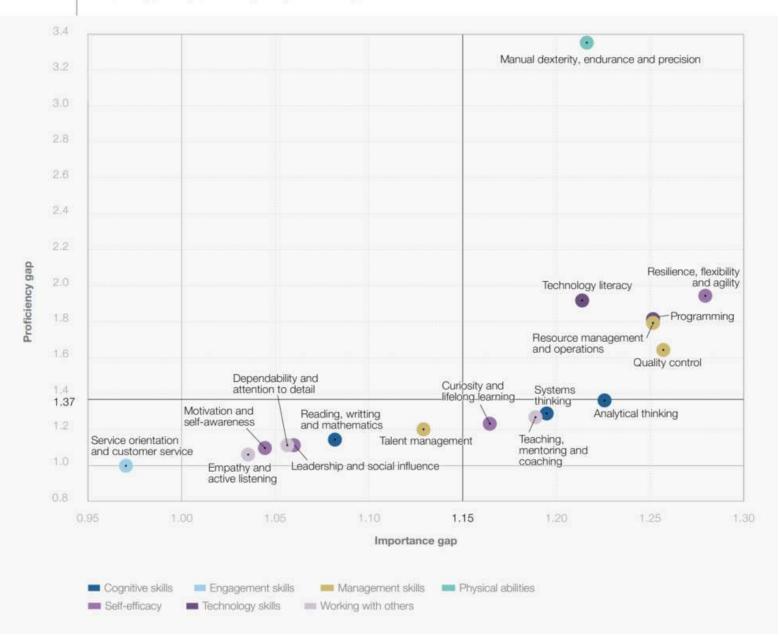

### FIGURE 3.4 Sk

#### Skills on the rise, 2025-2030

Share of employers that consider skills to be increasing, decreasing, or remaining stable in importance. Skills are ranked based on net increase, which is the difference between the share of employers that consider a skill category to be increasing in use and those that consider it to be decreasing in use.

E Decreasing use Stable use

Increasing use