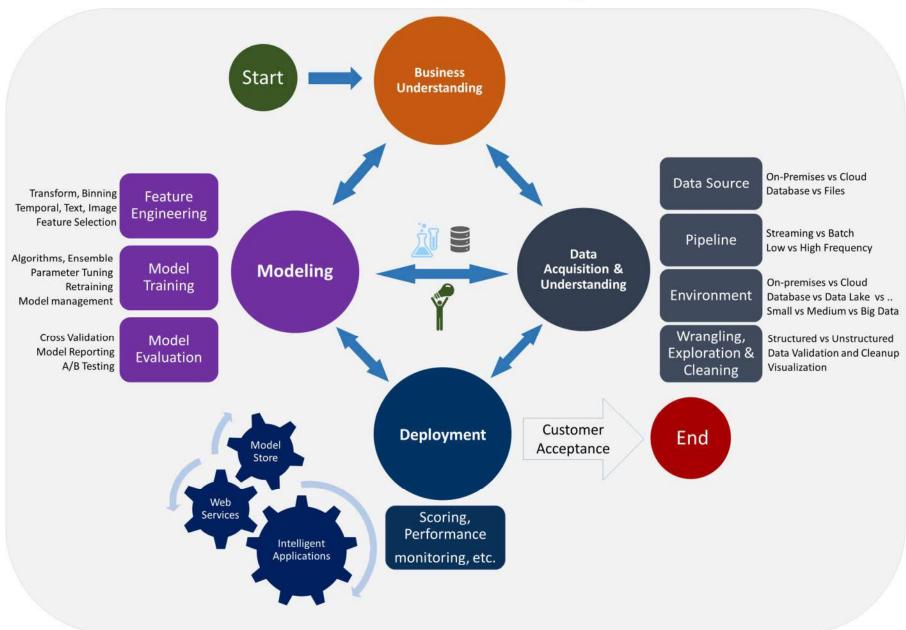

| č i i                                   |  |

Sitars of current workforce (%)

Share of current workdorce (%)

Note. Collines, Endewarters Technicians, and Mapping Technicians, "Fermivorkers, Labourers, and Other Adribution

Jobs created == Jobs displaced Net growth or displaced

### FIGURE 3.6

#### Core skills in 2030

Share of employers considering skills to be a core skill in 2025 and share of employers expecting skills to increase in importance by 2030.



# **Data Science Lifecycle**



https://microsoft.github.io/azureml-ops-accelerator/1-MLOpsFoundation/2-SkillsRolesAndResponsibilities/1-AdoptingDSProcess.html



Figure 1-5. The Data Science Hierarchy of Needs



https://github.com/jorisvandenbossche/talks/blob/master/2017 INRIA pandas/img/JakeVdP-ecosystem5.svg



### SKETCH 1, DATA HIERARCHY



AI CAN DO AMAZING THINGS LIKE LIVE LANGUAGE TRANSLATION AND IMAGE RECOGNITION - BUT THAT IS ONLY POSSIBLE BECAUSE OF THE DATA IT IS TRAINED UPON - AND HUGE AMOUNTS OF IT. IF YOU WANT TO KNOW ABOUT AI, YOU NEED TO KNOW ABOUT DATA.

DATA IS A COLLECTION OF FACTS OR VALUES, SUCH AS NUMBERS, WORDS, MEASUREMENTS, OBSERVATIONS, OR DESCRIPTIONS. TO BE USEFUL, IT NEEDS TO BE COLLECTED TOGETHER IN A SIMILAR FORM, SO THAT IT CAN BE ACCESSED, ANALYSED AND PATTERNS FOUND WITHIN IT- WHICH