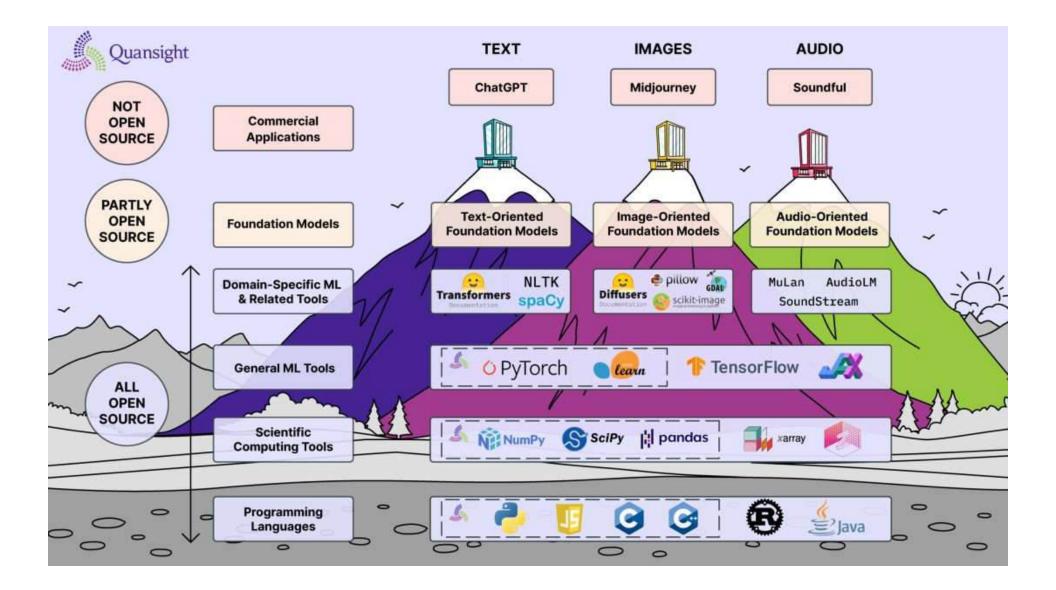

# Data analyst vs Data Engineer Roadmap and more

Hessam Mohammad Hosseini

حسام محمدحسيني