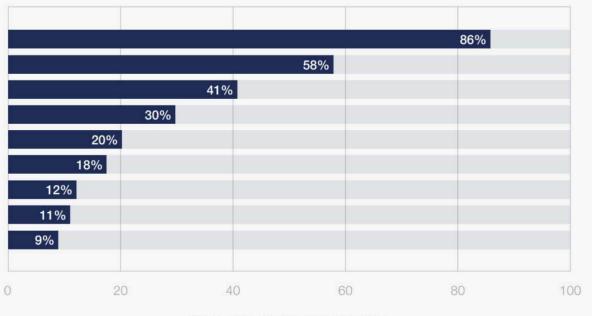

#### Technology trends driving business transformation, 2025-2030

Share of employers surveyed that identify the stated technology trend as likely to drive business transformation

Al and information processing technologies Robots and autonomous systems Energy generation, storage and distribution New materials and composites Semiconductors and computing technologies Sensing, laser and optical technologies Quantum and encryption Biotechnology and gene technologies Satellites and space technologies

Share of employers surveyed (%)