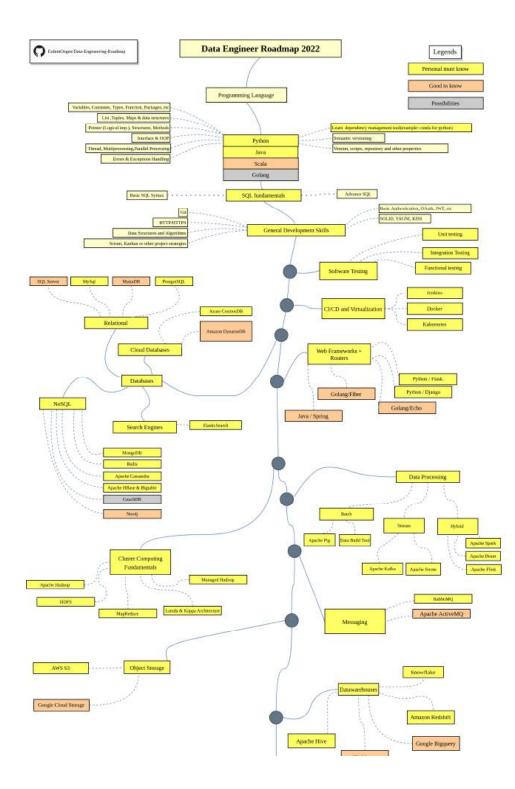

IS ONLY POSSIBLE BECAUSE OF THE DATA IT IS TRAINED UPON - AND HUGE AMOUNTS OF IT. IF YOU WANT TO KNOW ABOUT AI, YOU NEED TO KNOW ABOUT DATA.

DATA IS A COLLECTION OF FACTS OR VALUES, SUCH AS NUMBERS, WORDS, MEASUREMENTS, OBSERVATIONS, OR DESCRIPTIONS. TO BE USEFUL, IT NEEDS TO BE COLLECTED TOGETHER IN A SIMILAR FORM, SO THAT IT CAN BE ACCESSED, ANALYSED AND PATTERNS FOUND WITHIN IT- WHICH ALLOWS SOME MEANING TO BE DERIVED FROM IT.



# "If I have seen further, it is by standing on the shoulders of giants."





# Connecting





## **Types of Data Professionals**

## Where are you?



**Data Scientists** ML Ops



**Data Analysts** ML Ops





# **Data Analyst**



VALA ENGINEERING ROADMAP



# Data Eng. Roadmap

https://github.com/data-burst/data-engineering-roadmap https://roadmap.sh/







https://ryanswanstrom.com/2016/11/28/data-scientists-data-engineers-software-engineers-the-difference-according-to-linkedin/

# **DS needs**

Data Science Lifecycle



- Data preprocessing (cleaning)
- Data analysis
- Data Analytics
- Missing data handeling



• LLMs (Chatbots) could help

### FIGURE 3.7 Skill importance gap and skill proficiency gap between growing and declining jobs

When growing and declining job roles attach the same level of importance and proficiency to a skill, the index equals one. The bigger the value, the bigger the gap between growing and declining jobs.



### FIGURE B3.1

#### Current capacity for substitution by Generative AI, by skill group

Capacity of GenAl substituting a human in performing a given skill as a percentage share of all granular skills